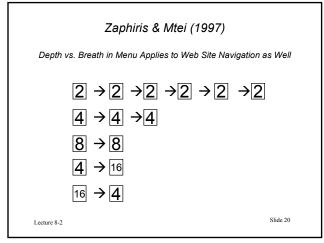

## Conclusions: Depth vs. Breath

- Kent Norman (1991) literature review
  - Study results are mixed as to optimal trade-off of depth vs. breath
  - Generally speaking, all studies replicate result that deep menu hierarchies
  - are more difficult to traverse
  - Concludes that should increase breath to the extent possible

"It may very well be that the depth vs. breadth trade-off issue is really misplaced and that the transcending issue is that of effectively revealing menu organization to users, while reducing the number of frames and responses required to locate target items...."