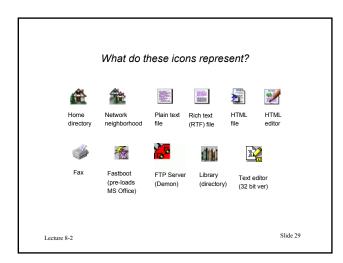

| 20416     | Vidu Biolicane              | a con const                             | D. WashTeacheg                                                                                                                                                                                                                                                                                                                                                                                                                                                                                                                                                                                                                                                                                       | ALL AND ALL AND |







|             | Windows |          |
|-------------|---------|----------|
| Lecture 8-2 |         | Slide 30 |



## Windows Interoperability

- · Windows from different platforms have different widgets (interface elements) which perform common functions (e.g. close window)
  - Mac MS Windows OSF Motif (Unix)
  - See Preece et al. Ch. 14 for comparison of widgets (From Marcus, 1992)
- · Standards efforts failed
  - IEEE "Driveability"
  - Analogy:

    - Get into rental car, can drive it because steering, gas, clutch have common interface
      Radio controls are not common and may be difficult to interpret, but are not vital to task of driving car
- Nearly obsolete issue today, due to market dominance of MS Windows

Lecture 8-2

Slide 33