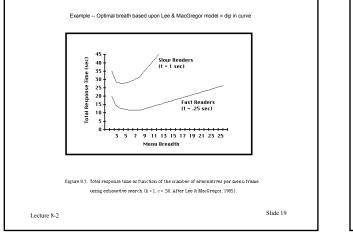

## Paap & Roske-Hofstrand (1988) Factors Favoring Depth vs. Breadth: Quantitative Approach Breath - Hierarchical menus provide a navigation problem

- Depth
  - Crowding
    - Insufficient space to present all options
  - Insulation
    - Menus provide the ability to not offer unlikely or irrelevant options
  - Funneling
    - Reduce the total number of "options processed"
      - Efficiency gained from hierarchical menus
        Don't have to look thru and think about as many options
    - Most advantageous when processing time per option is high
    - most durantagoodo mion processing ante per option a