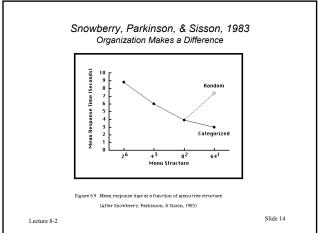

| Organization of Options (2)                                                                                                                                                                                                                                                                                                                                                                                                                                                                                                                                                                                                                                                                              | Depth vs. Breath of Menus                                                                                                                                                                                                                                                                                                                                                                                                                                                                                                                                                                                                                                                                                                                                                                                                                                                                                                                                                                                                                |
|----------------------------------------------------------------------------------------------------------------------------------------------------------------------------------------------------------------------------------------------------------------------------------------------------------------------------------------------------------------------------------------------------------------------------------------------------------------------------------------------------------------------------------------------------------------------------------------------------------------------------------------------------------------------------------------------------------|------------------------------------------------------------------------------------------------------------------------------------------------------------------------------------------------------------------------------------------------------------------------------------------------------------------------------------------------------------------------------------------------------------------------------------------------------------------------------------------------------------------------------------------------------------------------------------------------------------------------------------------------------------------------------------------------------------------------------------------------------------------------------------------------------------------------------------------------------------------------------------------------------------------------------------------------------------------------------------------------------------------------------------------|
| <ul> <li>ISO 9241-14 Recommendation for priority of organizing principles</li> <li>Organization should reflect user expectations and work organization and should facilitate search</li> <li>Conventional - first priority         <ul> <li>if order of use is know, use that</li> </ul> </li> <li>Logical (Categorical)         <ul> <li>If no conventional / natural grouping is available</li> <li>Example: Months of the year</li> </ul> </li> <li>Frequency         <ul> <li>if requerey is known and options or option groups number less than 8</li> <li>In any case, if an option or options have great importance, they may be put first in priority over other ordering</li> </ul> </li> </ul> | <ul> <li>Hierarchical menu organization <ul> <li>Depth: increase number of menus, decrease number of options per menu</li> <li>Breath: increase number of options per menu, decrease number of menus (or just one huge menu)</li> <li>Design question for an application: present on one screen or divide up?</li> </ul> </li> <li>Depth vs. Breath Tradeoff <ul> <li>Visual search time becomes a problem with broad menus</li> <li>eye is required to search among option list, extra time from search itself</li> </ul> </li> <li>Navigating a large menu causes problems <ul> <li>increase cursor movement time, run out of memonics, etc.</li> <li>With deep menus, more choices are required (more "mouse clicks")</li> <li>each choice requires search, decision, selection (motor movement)</li> <li>Greater depth increases the uncertainty of location of an item</li> <li>Depth is highly dependent on the organization and usability of the grouping strategy used in the hierarchical menu structure</li> </ul> </li> </ul> |
| Lecture 8-2 Slide 7                                                                                                                                                                                                                                                                                                                                                                                                                                                                                                                                                                                                                                                                                      | Lecture 8-2 Slide 8                                                                                                                                                                                                                                                                                                                                                                                                                                                                                                                                                                                                                                                                                                                                                                                                                                                                                                                                                                                                                      |

## Conclusions: Depth vs. Breath

- Kent Norman (1991) literature review
  - Study results are mixed as to optimal trade-off of depth vs. breath
  - Generally speaking, all studies replicate result that deep menu hierarchies
  - are more difficult to traverse
  - Concludes that should increase breath to the extent possible