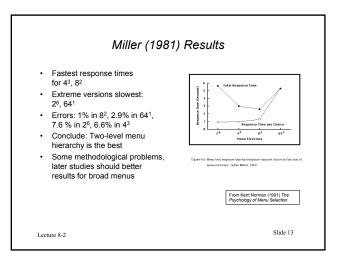

## Conclusions: Depth vs. Breath

- Kent Norman (1991) literature review
  - Study results are mixed as to optimal trade-off of depth vs. breath
  - Generally speaking, all studies replicate result that deep menu hierarchies
  - are more difficult to traverse
  - Concludes that should increase breath to the extent possible