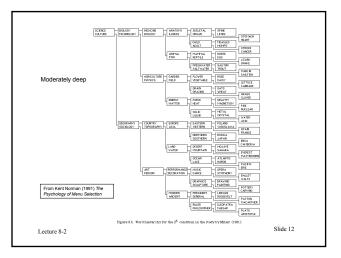

|













## Conclusions: Depth vs. Breath

- Kent Norman (1991) literature review
  - Study results are mixed as to optimal trade-off of depth vs. breath
  - Generally speaking, all studies replicate result that deep menu hierarchies
  - are more difficult to traverse
  - Concludes that should increase breath to the extent possible

"It may very well be that the depth vs. breadth trade-off issue is really misplaced and that the transcending issue is that of effectively revealing menu organization to users, while reducing the number of frames and responses required to locate target items...."

Lecture 8-2

Slide 15

## Paap & Roske-Hofstrand (1988) Factors Favoring Depth vs. Breadth: Quantitative Approach Breath - Hierarchical menus provide a navigation problem

- Depth
  - Crowding
    - Insu