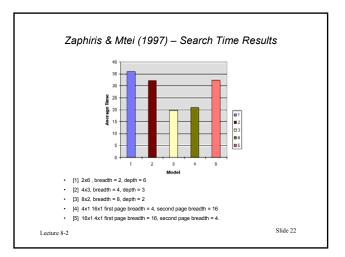

tively revealing menu organization to users, while reducing the number of frames and responses required to locate target items...."

Lecture 8-2

Slide 15

## Paap & Roske-Hofstrand (1988) Factors Favoring Depth vs. Breadth: Quantitative Approach Breath - Hierarchical menus provide a navigation problem

- Depth
  - Crowding
    - Insufficient space to present all options
  - Insulation
    - Menus provide the ability to not offer unlikely or irrelevant options
  - Funneling
    - Reduce the total number of "options processed"
      - Efficiency gained from hierarchical menus
        Don't have to look thru and think about as many options
    - Most advantageous when processing time per option is high
    - most durantagoodo mion processing ante per option a

Lecture 8-2

Slide 16















| A DAMES AND ADDRESS OF | -         | TT Accecuses                | <ul> <li>Windows NI Explorer</li> </ul> | the second day of the second day is                                                                                                                                                                                                                                                                                                                                                                                                                                                                                                                                                                                                                                                                  | -