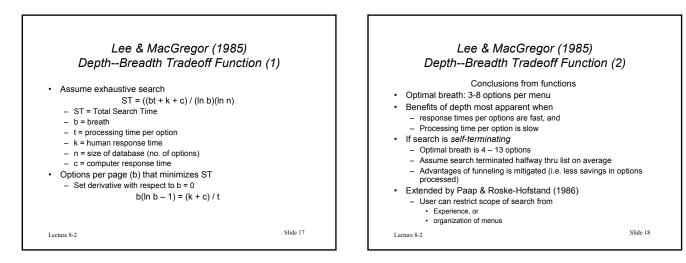

| Organization of Options (2)                                                                                                                                                                                                                                                                                                                                                                                                                                                                                                                                                                                                                                                                              | Depth vs. Breath of Menus                                                                                                                                                                                                                                                                                                                                                                                                                                                                                                                                                                                                                                                                                                                                                                                                                                                                                                                                                                                                                |
|----------------------------------------------------------------------------------------------------------------------------------------------------------------------------------------------------------------------------------------------------------------------------------------------------------------------------------------------------------------------------------------------------------------------------------------------------------------------------------------------------------------------------------------------------------------------------------------------------------------------------------------------------------------------------------------------------------|------------------------------------------------------------------------------------------------------------------------------------------------------------------------------------------------------------------------------------------------------------------------------------------------------------------------------------------------------------------------------------------------------------------------------------------------------------------------------------------------------------------------------------------------------------------------------------------------------------------------------------------------------------------------------------------------------------------------------------------------------------------------------------------------------------------------------------------------------------------------------------------------------------------------------------------------------------------------------------------------------------------------------------------|
| <ul> <li>ISO 9241-14 Recommendation for priority of organizing principles</li> <li>Organization should reflect user expectations and work organization and should facilitate search</li> <li>Conventional - first priority         <ul> <li>if order of use is know, use that</li> </ul> </li> <li>Logical (Categorical)         <ul> <li>If no conventional / natural grouping is available</li> <li>Example: Months of the year</li> </ul> </li> <li>Frequency         <ul> <li>if requerey is known and options or option groups number less than 8</li> <li>In any case, if an option or options have great importance, they may be put first in priority over other ordering</li> </ul> </li> </ul> | <ul> <li>Hierarchical menu organization <ul> <li>Depth: increase number of menus, decrease number of options per menu</li> <li>Breath: increase number of options per menu, decrease number of menus (or just one huge menu)</li> <li>Design question for an application: present on one screen or divide up?</li> </ul> </li> <li>Depth vs. Breath Tradeoff <ul> <li>Visual search time becomes a problem with broad menus</li> <li>eye is required to search among option list, extra time from search itself</li> </ul> </li> <li>Navigating a large menu causes problems <ul> <li>increase cursor movement time, run out of memonics, etc.</li> <li>With deep menus, more choices are required (more "mouse clicks")</li> <li>each choice requires search, decision, selection (motor movement)</li> <li>Greater depth increases the uncertainty of location of an item</li> <li>Depth is highly dependent on the organization and usability of the grouping strategy used in the hierarchical menu structure</li> </ul> </li> </ul> |
| Lecture 8-2 Slide 7                                                                                                                                                                                                                                                                                                                                                                                                                                                                                                                                                                                                                                                                                      | Lecture 8-2 Slide 8                                                                                                                                                                                                                                                                                                                                                                                                                                                                                                                                                                                                                                                                                                                                                                                                                                                                                                                                                                                                                      |

## Conclusions: Depth vs. Breath

- Kent Norman (1991) literature review
  - Study results are mixed as to optimal trade-off of depth vs. breath
  - Generally speaking, all studies replicate result that deep menu hierarchies
  - are more difficult to traverse
  - Concludes that should increase breath to the extent possible

## Paap & Roske-Hofstrand (1988) Factors Favoring Depth vs. Breadth: Quantitative Approach Breath - Hierarchical menus provide a navigation problem

- Depth
  - Crowding
    - Insufficient space to present all options
  - Insulation
    - Menus provide the ability to not offer unlikely or irrelevant options
  - Funneling
    - Reduce the total number of "options processed"
      - Efficiency gained from hierarchical menus
        Don't have to look thru and think about as many options
    - Most advantageous when processing time per option is high
    - most durantagoodo mion processing ante per option a