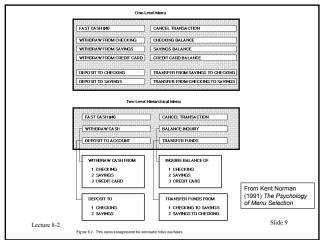

| Organization of Options (2)                                                                                                                                                                                                                                                                                                                                                                                                                                                                                                                                                                                                                                                                              | Depth vs. Breath of Menus                                                                                                                                                                                                                                                                                                                                                                                                                                                                                                                                                                                                                                                                                                                                                                                                                                                                                                                                                                                                                |
|----------------------------------------------------------------------------------------------------------------------------------------------------------------------------------------------------------------------------------------------------------------------------------------------------------------------------------------------------------------------------------------------------------------------------------------------------------------------------------------------------------------------------------------------------------------------------------------------------------------------------------------------------------------------------------------------------------|------------------------------------------------------------------------------------------------------------------------------------------------------------------------------------------------------------------------------------------------------------------------------------------------------------------------------------------------------------------------------------------------------------------------------------------------------------------------------------------------------------------------------------------------------------------------------------------------------------------------------------------------------------------------------------------------------------------------------------------------------------------------------------------------------------------------------------------------------------------------------------------------------------------------------------------------------------------------------------------------------------------------------------------|
| <ul> <li>ISO 9241-14 Recommendation for priority of organizing principles</li> <li>Organization should reflect user expectations and work organization and should facilitate search</li> <li>Conventional - first priority         <ul> <li>if order of use is know, use that</li> </ul> </li> <li>Logical (Categorical)         <ul> <li>If no conventional / natural grouping is available</li> <li>Example: Months of the year</li> </ul> </li> <li>Frequency         <ul> <li>if requerey is known and options or option groups number less than 8</li> <li>In any case, if an option or options have great importance, they may be put first in priority over other ordering</li> </ul> </li> </ul> | <ul> <li>Hierarchical menu organization <ul> <li>Depth: increase number of menus, decrease number of options per menu</li> <li>Breath: increase number of options per menu, decrease number of menus (or just one huge menu)</li> <li>Design question for an application: present on one screen or divide up?</li> </ul> </li> <li>Depth vs. Breath Tradeoff <ul> <li>Visual search time becomes a problem with broad menus</li> <li>eye is required to search among option list, extra time from search itself</li> </ul> </li> <li>Navigating a large menu causes problems <ul> <li>increase cursor movement time, run out of memonics, etc.</li> <li>With deep menus, more choices are required (more "mouse clicks")</li> <li>each choice requires search, decision, selection (motor movement)</li> <li>Greater depth increases the uncertainty of location of an item</li> <li>Depth is highly dependent on the organization and usability of the grouping strategy used in the hierarchical menu structure</li> </ul> </li> </ul> |
| Lecture 8-2 Slide 7                                                                                                                                                                                                                                                                                                                                                                                                                                                                                                                                                                                                                                                                                      | Lecture 8-2 Slide 8                                                                                                                                                                                                                                                                                                                                                                                                                                                                                                                                                                                                                                                                                                                                                                                                                                                                                                                                                                                                                      |