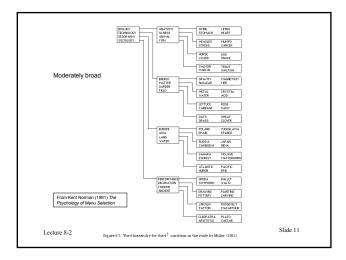

|













## Conclusions: Depth vs. Breath

- Kent Norman (1991) literature review
  - Study results are mixed as to optimal trade-off of depth vs. breath
  - Generally speaking, all studies replicate result that deep menu hierarchies
  - are more difficult to traverse
  - Concludes that should increase breath to the extent possible

"It may very well be that the depth vs. breadth trade-off issue is really misplaced and that the transcending issue is that of effectively revealing menu organization to users, while reducing the number of frames and responses required to locate target items...."

Lecture 8-2

Slide 15

## Paap & Roske-Hofstrand (1988) Factors Favoring Depth vs. Breadth: Quantitative Approach Breath - Hierarchical menus provide a navigation problem

- Depth
  - Crowding
    - In